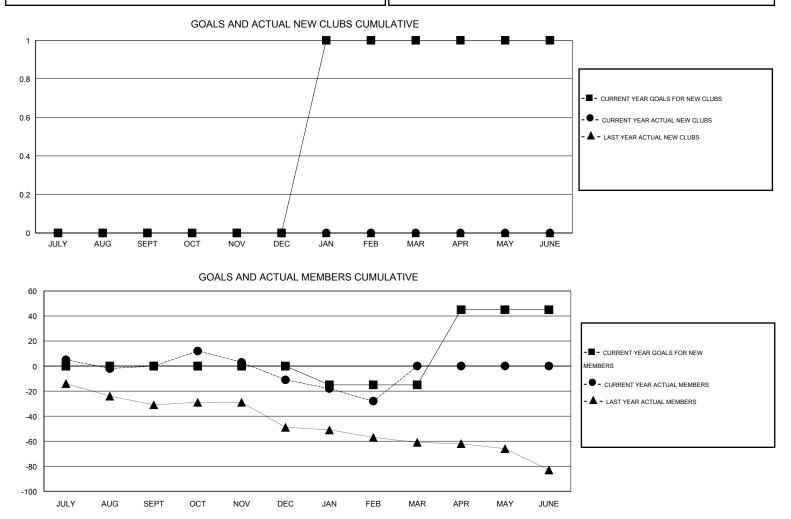

## GMT: THOMAS MATNEY

| -             |                  | Clubs             |                  |                  | Members<br>RESULTS FOR 2014-2015 |                    |                                     |                    |                  |  |
|---------------|------------------|-------------------|------------------|------------------|----------------------------------|--------------------|-------------------------------------|--------------------|------------------|--|
|               | RESU             | LTS FOR 2014-2015 | i                |                  |                                  |                    |                                     |                    |                  |  |
| QUARTER       | NEW CLUB<br>GOAL | NEW CLUBS         | DROPPED<br>CLUBS | NET<br>GAIN/LOSS | QUARTER                          | NEW MEMBER<br>GOAL | CHARTER AND<br>NEW MEMBERS<br>ADDED | DROPPED<br>MEMBERS | NET<br>GAIN/LOSS |  |
| JULY/AUG/SEPT | 0                | 0                 | 0                | 0                | JULY/AUG/SEPT                    | 0                  | 49                                  | 49                 | 0                |  |
| OCT/NOV/DEC   | 0                | 0                 | 0                | 0                | OCT/NOV/DEC                      | 0                  | 41                                  | 52                 | -11              |  |
| JAN/FEB/MAR   | 1                | 0                 | 0                | 0                | JAN/FEB/MAR                      | -15                | 15                                  | 32                 | -17              |  |
| APR/MAY/JUNE  | 0                | 0                 | 0                | 0                | APR/MAY/JUNE                     | 60                 | 0                                   | 0                  | 0                |  |

| DROPPED CLUBS: 0          |               | 33 CLUBS OF 57 ADDED 1 OR MORE<br>NEW MEMBERS | <u>GENDER DISTRIBU</u><br>MALE                                    |              |                   |
|---------------------------|---------------|-----------------------------------------------|-------------------------------------------------------------------|--------------|-------------------|
| DROPPED MEMBERS           |               |                                               | FEMALE                                                            | 365 (23.50%) |                   |
| CLUB CANCELLED<br>OTHER 1 | 28<br>0<br>05 | ASSESSMENT DATA                               | FAMILY UNIT MEMBERS<br>HEAD OF HOUSEHOLD<br>NON-HEAD OF HOUSEHOLI | 2            | 327<br>161<br>166 |
| TOTAL 1                   | 33            |                                               | NON-HEAD OF HOUSEHOLI                                             | )            | 100               |